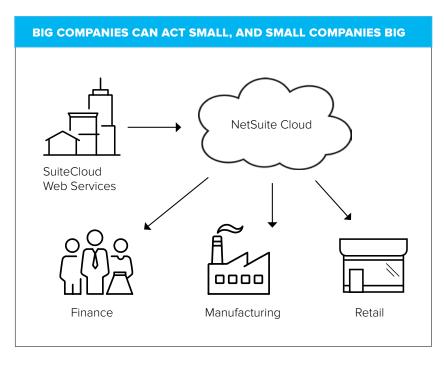

## NETSUITE FOR ANY SIZE BUSINESS

NetSuite meets the evolving business requirements of companies of all sizes, at every stage of growth. It is the No. 1 choice to run financials / ERP, CRM and ecommerce applications in the cloud.

From start-ups and midmarket businesses, to large multi-national enterprises, NetSuite empowers modern businesses, both private and public, to unlock their growth potential. The cloud-based solution streamlines mission critical processes and reduces IT costs, allowing you to easily scale and future-proof your business with an agile business platform that evolves as your needs change, regardless of size. Evolve, keep pace and grow with a fully up-to-date IT environment geared for innovation, scale and business transformation.

Scale up, spin-off, acquire new businesses, launch new business models— NetSuite supports you at every stage of growth and evolution with a flexible, scalable platform built for the modern-day business environment.